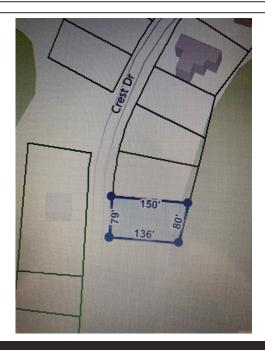

## Block 1 Lot 180, Crest Dr Fairfield Bay, AR 72088

MLS #: 25020555
Land | Lot: 11,326 ft<sup>2</sup>

» More Info: Block1Lot180CrestDrFairfieldBay.lsForSale.com

Landry Greers Ferry Lake Realty LLC. 112 Dave Creek Parkway Fairfield Bay, AR 72088 (501) 884-4663